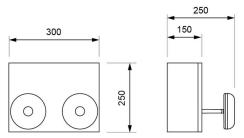

ted light beam, ideal for great heights.

Supplied with a PG-11 cable gland for cable entry from the side.

### **Technical characteristics**

Lamp in emergency 2 x LED White 5,000 K Lamp in maintained 2 x LED White 5,000 K

Flux in emergency 1.000 lm

Flux in maintained 1.000 lm

Charge/fault indicator 1 x LED bicolor (green and red)

Autonomy 2 h

Supply voltage 230 Vac - 50 Hz

Operation temperature  $0 \div 40^{\circ}$ C Mains power 15.0 W

Battery Ni-Cd (HT) 7.2 V - 3 Ah

Remote controllable Yes (TL-300)
Protection rating IP66 - IK08
Electrical insulation Class I

Applicable legislation CE marking (93/68/CEE):

2014/35/EU 2014/30/EU 2011/65/EU

## **Photometric curve**

# Cd/Klm



DATA SHEET. Model: PHA2-1000PE \_ Rev. 01 (March 2024)









## **Dimensions**

## Surface mounting



## **Autotest function**

Each emergency luminaire checks constantly the battery status and the electronics in the presence of mains power and performs automatically two types of different tests:

| Test       | Verification                             | Duration    | Frecuency |
|------------|------------------------------------------|-------------|-----------|
| Functional | Lamp, electronics and battery            | 6 min       | 3 months  |
| Autonomy   | Lamp, electronics, battery, and autonomy | 1, 2 or 3 h | 12 months |

In case of failure, this is indicated on the emergency luminaire by a red LED, whether the luminaire is connected to mains or in emergency mode.

After solving the fault, the *reset* button must be pressed during 3 seconds to inform the luminaire that it has been