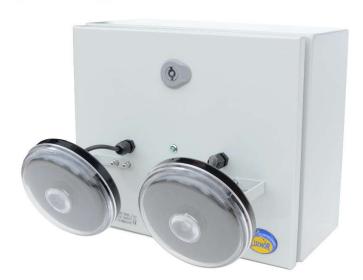

### Description

Emergency floodlight with Autotest function for surface mounting.

Small-sized metal body with epoxy paint in RAL 7035 grey colour: watertight wall cabinet with lockable door.

Two fully adjustable LED spotlights, with concentrated light beam, ideal for great heights.

Supplied with a PG-11 cable gland for cable entry from the side.

### **Technical characteristics**

Lamp in emergency 2 x LED White 5,000 K Lamp in maintained 2 x LED White 5,000 K

Flux in emergency 1.000 lm

Flux in maintained 1.000 lm

Charge/fault indicator 1 x LED bicolor (green and red)